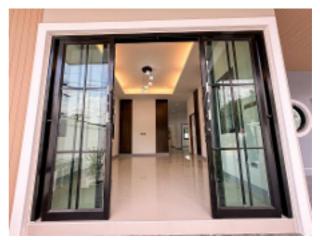

#### Beschreibung der Lage

New house for sale Modern style

Sub-district Kham Thalesor

District Kham Thalesor

Nakhonratchasima

30280

3 bedrooms 2 Bathrooms

Area: 120 Sq.m

Land: 244 Sq.m

Parking for 2 Cars

Steel fence and wall 1,70 M. high

The ceiling inside the house is 3,70 M high

All materials and equipment are grade A

#### Free equipment in the house:

- Hood
- Built-in gas stove with 2 burners
- 3 Drawers for Cutlery
- Air conditioner 12,000 BTU 1 Air
- Mosquito nets on all Windows
- Mortgage
- Assessment fee
- Electricity and water meter
- Whole Curtain
- 1 year after sale Warranty