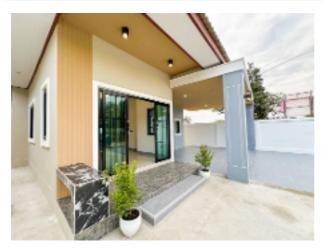

## New house for sale - modern style! Nakhon Rathasima

Haus / Kauf

#### Beschreibung der Lage

New house for sale Modern style

Sub-district Kham Thalesor

District Kham Thalesor

Nakhonratchasima

30280

3 bedrooms 2 Bathrooms

Area: 120 Sq.m

Land: 244 Sq.m

Parking for 2 Cars

Steel fence and wall 1,70 M. high

The ceiling inside the house is 3,70 M high

All materials and equipment are grade A

#### Free equipment in the house:

- Hood
- Built-in gas stove with 2 burners
- 3 Drawers for Cutlery
- Air conditioner 12,000 BTU 1 Air
- Mosquito nets on all Windows
- Mortgage
- Assessment fee
- Electricity and water meter
- Whole Curtain
- 1 year after sale Warranty