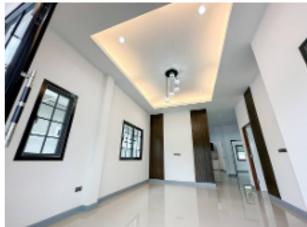

#### Beschreibung der Lage

New house for sale Modern style

Sub-district Kham Thalesor

District Kham Thalesor

Nakhonratchasima

30280

3 bedrooms 2 Bathrooms

Area: 120 Sq.m

Land: 244 Sq.m

Parking for 2 Cars

Steel fence and wall 1,70 M. high

The ceiling inside the house is 3,70 M high

All materials and equipment are grade A

#### Free equipment in the house:

- Hood
- Built-in gas stove with 2 burners
- 3 Drawers for Cutlery
- Air conditioner 12,000 BTU 1 Air
- Mosquito nets on all Windows
- Mortgage
- Assessment fee
- Electricity and water meter
- Whole Curtain
- 1 year after sale Warranty