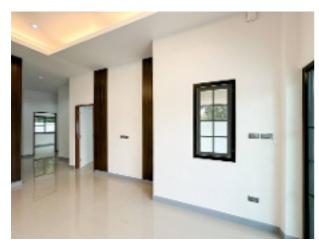

#### Beschreibung der Lage

New house for sale Modern style

Sub-district Kham Thalesor

District Kham Thalesor

Nakhonratchasima

30280

3 bedrooms 2 Bathrooms

Area: 120 Sq.m

Land: 244 Sq.m

Parking for 2 Cars

Steel fence and wall 1,70 M. high

The ceiling inside the house is 3,70 M high

All materials and equipment are grade A

#### Free equipment in the house:

- Hood
- Built-in gas stove with 2 burners
- 3 Drawers for Cutlery
- Air conditioner 12,000 BTU 1 Air
- Mosquito nets on all Windows
- Mortgage
- Assessment fee
- Electricity and water meter
- Whole Curtain
- 1 year after sale Warranty