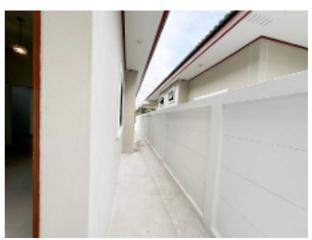

Land: 244 Sq.m

Parking for 2 Cars

Steel fence and wall 1,70 M. high

The ceiling inside the house is 3,70 M high

All materials and equipment are grade A