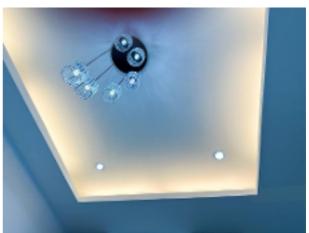

#### Free equipment in the house:

- Hood
- Built-in gas stove with 2 burners
- 3 Drawers for Cutlery
- Air conditioner 12,000 BTU 1 Air
- Mosquito nets on all Windows
- Mortgage
- Assessment fee
- Electricity and water meter
- Whole Curtain
- 1 year after sale Warranty