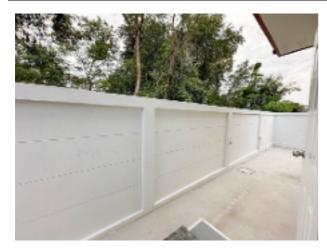

Land: 244 Sq.m

Parking for 2 Cars

Steel fence and wall 1,70 M. high

The ceiling inside the house is 3,70 M high

All materials and equipment are grade A