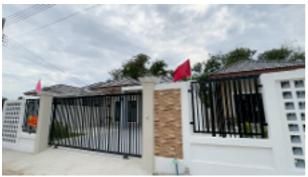

Land: 244 Sq.m

Parking for 2 Cars

Steel fence and wall 1,70 M. high

The ceiling inside the house is 3,70 M high

All materials and equipment are grade A

Near by: fresh Market, electric office, Post office, High School Kham Thale sor 7-11 Shops, Various Shops, Drug Store, beauty Salons, Dairy Farm Cooperative Kham Thale sor District Office, Police station, In the center of the city, It's a business district and educational resources. It takes only 30 minutes to drive