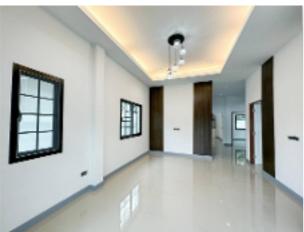

#### Beschreibung der Lage

New house for sale Modern style

Sub-district Kham Thalesor

District Kham Thalesor

Nakhonratchasima

30280

3 bedrooms 2 Bathrooms

Area: 120 Sq.m

Land: 244 Sq.m

Parking for 2 Cars

Steel fence and wall 1,70 M. high

The ceiling inside the house is 3,70 M high

All materials and equipment are grade A

#### Free equipment in the house:

- Hood
- Built-in gas stove with 2 burners
- 3 Drawers for Cutlery
- Air conditioner 12,000 BTU 1 Air
- Mosquito nets on all Windows
- Mortgage
- Assessment fee
- Electricity and water meter
- Whole Curtain
- 1 year after sale Warranty