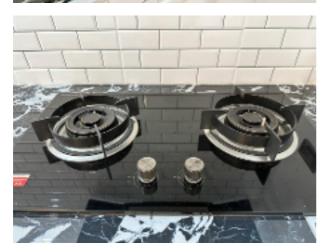

#### Free equipment in the house:

- Hood
- Built-in gas stove with 2 burners
- 3 Drawers for Cutlery
- Air conditioner 12,000 BTU 1 Air
- Mosquito nets on all Windows
- Mortgage
- Assessment fee
- Electricity and water meter
- Whole Curtain
- 1 year after sale Warranty