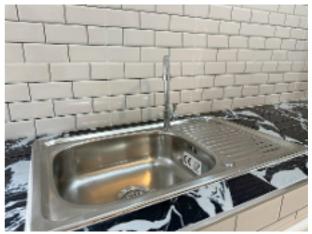

#### Free equipment in the house:

- Hood
- Built-in gas stove with 2 burners
- 3 Drawers for Cutlery
- Air conditioner 12,000 BTU 1 Air
- Mosquito nets on all Windows
- Mortgage
- Assessment fee
- Electricity and water meter
- Whole Curtain
- 1 year after sale Warranty