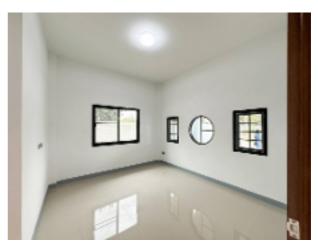

#### Beschreibung der Lage

New house for sale Modern style

Sub-district Kham Thalesor

District Kham Thalesor

Nakhonratchasima

30280

3 bedrooms 2 Bathrooms

Area: 120 Sq.m

Land: 244 Sq.m

Parking for 2 Cars

Steel fence and wall 1,70 M. high

The ceiling inside the house is 3,70 M high

All materials and equipment are grade A

#### Free equipment in the house:

- Hood
- Built-in gas stove with 2 burners
- 3 Drawers for Cutlery
- Air conditioner 12,000 BTU 1 Air
- Mosquito nets on all Windows
- Mortgage
- Assessment fee
- Electricity and water meter
- Whole Curtain
- 1 year after sale Warranty