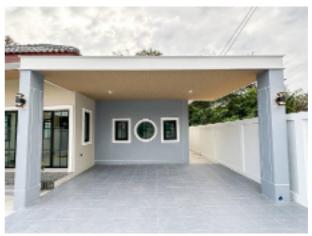

#### Beschreibung der Lage

New house for sale Modern style

Sub-district Kham Thalesor

District Kham Thalesor

Nakhonratchasima

30280

3 bedrooms 2 Bathrooms

Area: 120 Sq.m

Land: 244 Sq.m

Parking for 2 Cars

Steel fence and wall 1,70 M. high

The ceiling inside the house is 3,70 M high

All materials and equipment are grade A