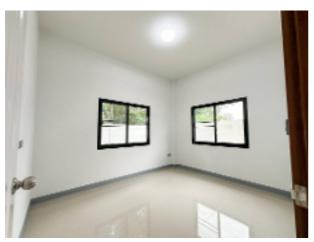

#### Beschreibung der Lage

New house for sale Modern style

Sub-district Kham Thalesor

District Kham Thalesor

Nakhonratchasima

30280

3 bedrooms 2 Bathrooms

Area: 120 Sq.m

Land: 244 Sq.m

Parking for 2 Cars

Steel fence and wall 1,70 M. high

The ceiling inside the house is 3,70 M high

All materials and equipment are grade A

#### Free equipment in the house:

- Hood
- Built-in gas stove with 2 burners
- 3 Drawers for Cutlery
- Air conditioner 12,000 BTU 1 Air
- Mosquito nets on all Windows
- Mortgage
- Assessment fee
- Electricity and water meter
- Whole Curtain
- 1 year after sale Warranty