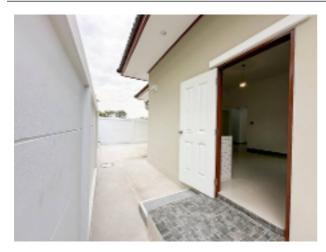

#### Beschreibung der Lage

New house for sale Modern style

Sub-district Kham Thalesor

District Kham Thalesor

Nakhonratchasima

30280

3 bedrooms 2 Bathrooms

Area: 120 Sq.m

Land: 244 Sq.m

Parking for 2 Cars

Steel fence and wall 1,70 M. high

The ceiling inside the house is 3,70 M high

All materials and equipment are grade A

#### Free equipment in the house:

- Hood
- Built-in gas stove with 2 burners
- 3 Drawers for Cutlery
- Air conditioner 12,000 BTU 1 Air
- Mosquito nets on all Windows
- Mortgage
- Assessment fee
- Electricity and water meter
- Whole Curtain
- 1 year after sale Warranty