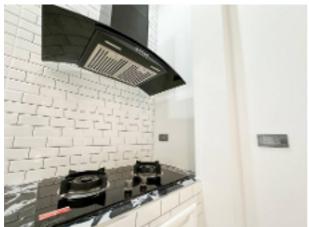

#### Free equipment in the house:

- Hood
- Built-in gas stove with 2 burners
- 3 Drawers for Cutlery
- Air conditioner 12,000 BTU 1 Air
- Mosquito nets on all Windows
- Mortgage
- Assessment fee
- Electricity and water meter
- Whole Curtain
- 1 year after sale Warranty