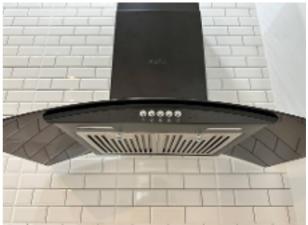

#### Free equipment in the house:

- Hood
- Built-in gas stove with 2 burners
- 3 Drawers for Cutlery
- Air conditioner 12,000 BTU 1 Air
- Mosquito nets on all Windows
- Mortgage
- Assessment fee
- Electricity and water meter
- Whole Curtain
- 1 year after sale Warranty